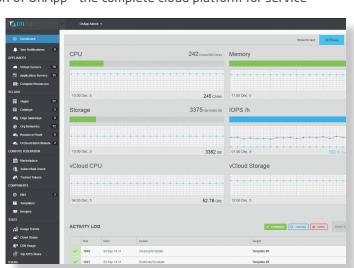

### A complete go-to-market platform

Each cloud appliance is factory-installed with the latest version of OnApp - the complete cloud platform for service providers:

- Robust, intuitive and proven at 1,000s of providers
- Full service automation via one UI
- Xen, KVM, VMware and EC2 support
- Public, private & hybrid cloud
- Container servers (Docker management)
- Bare metal, SaaS/PaaS hosting
- CDN, backup and DR